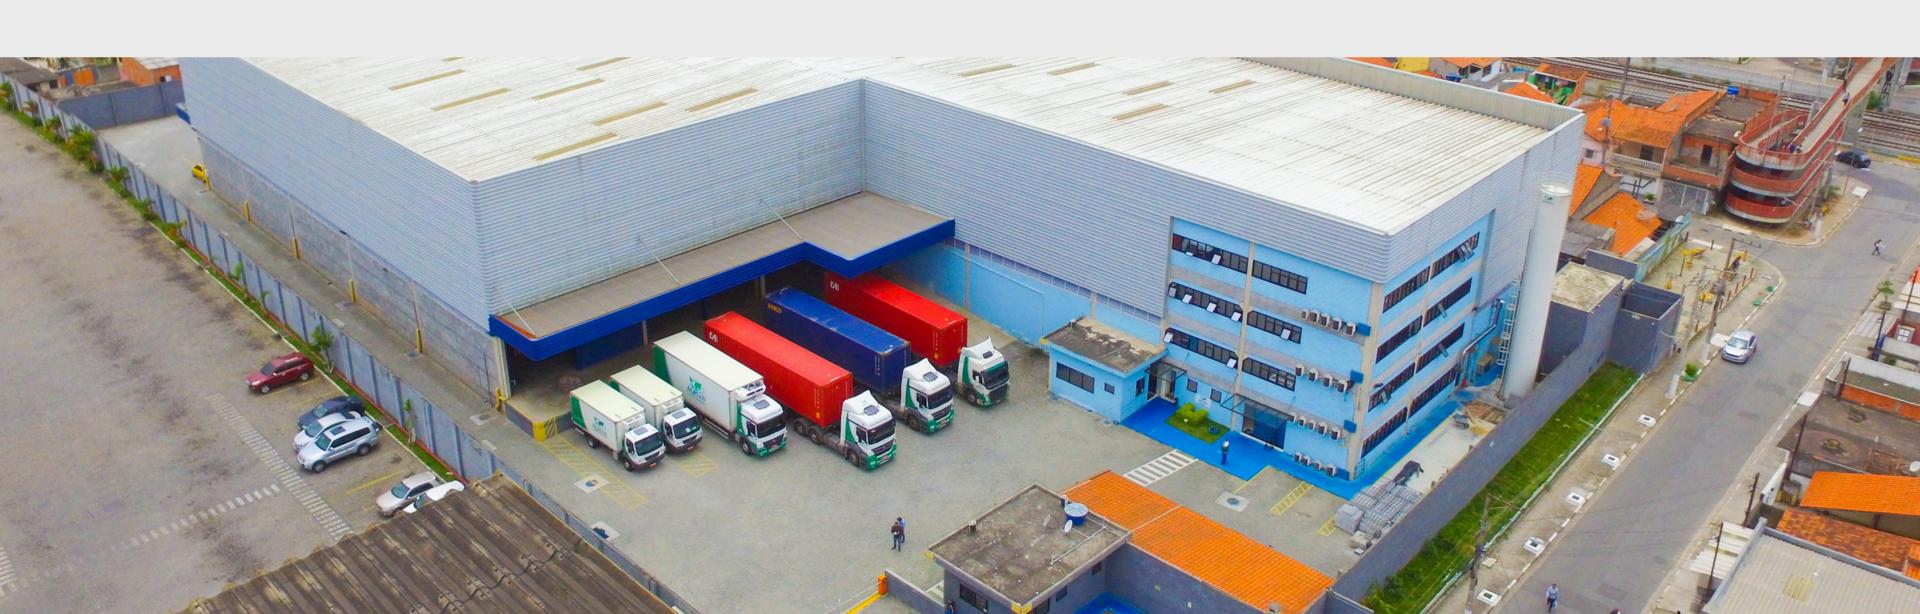

#### **Head Office and Distribution Center**

• Poá, SP

## DISTRIBUTION CENTER - POÁ, SP

- 1. **11.000** m<sup>2</sup> total area
- 2. **8.500** m<sup>2</sup> built area:
- 3. 7.250 pallet positions;

- 4. 18 docks;
- 5. 12m<sup>2</sup> ceiling height;
- 6. Administrative building.