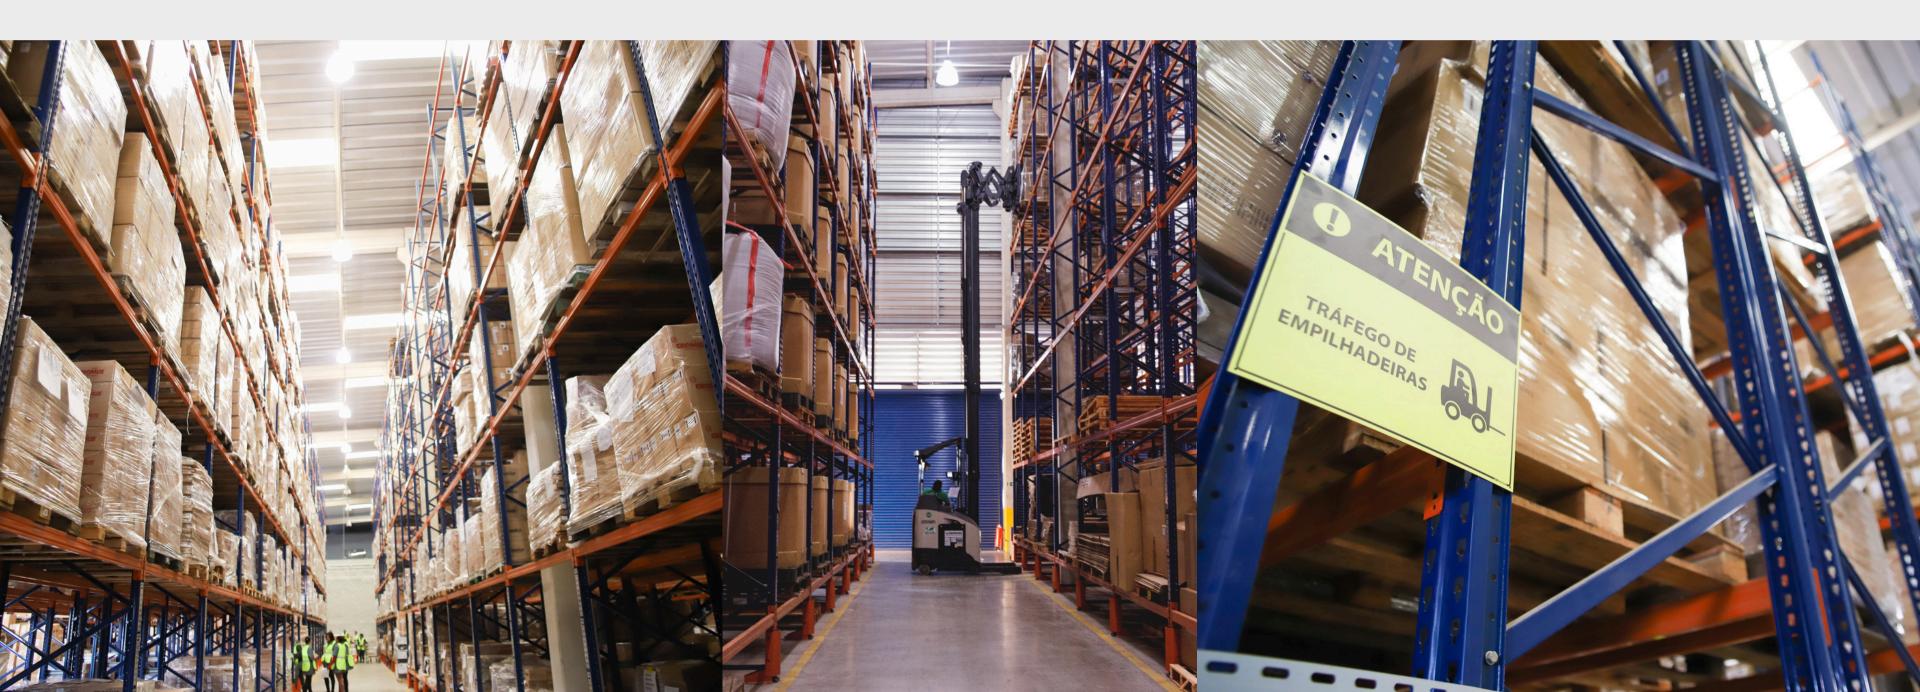

## **GENERAL WAREHOUSE**

**Certificates:** 

## DISTRIBUTION CENTER - POÁ, SP

- 1. **11.000** m<sup>2</sup> total area
- 2. **8.500** m<sup>2</sup> built area:
- 3. 7.250 pallet positions;

- 4. 18 docks;
- 5. 12m<sup>2</sup> ceiling height;
- 6. Administrative building.