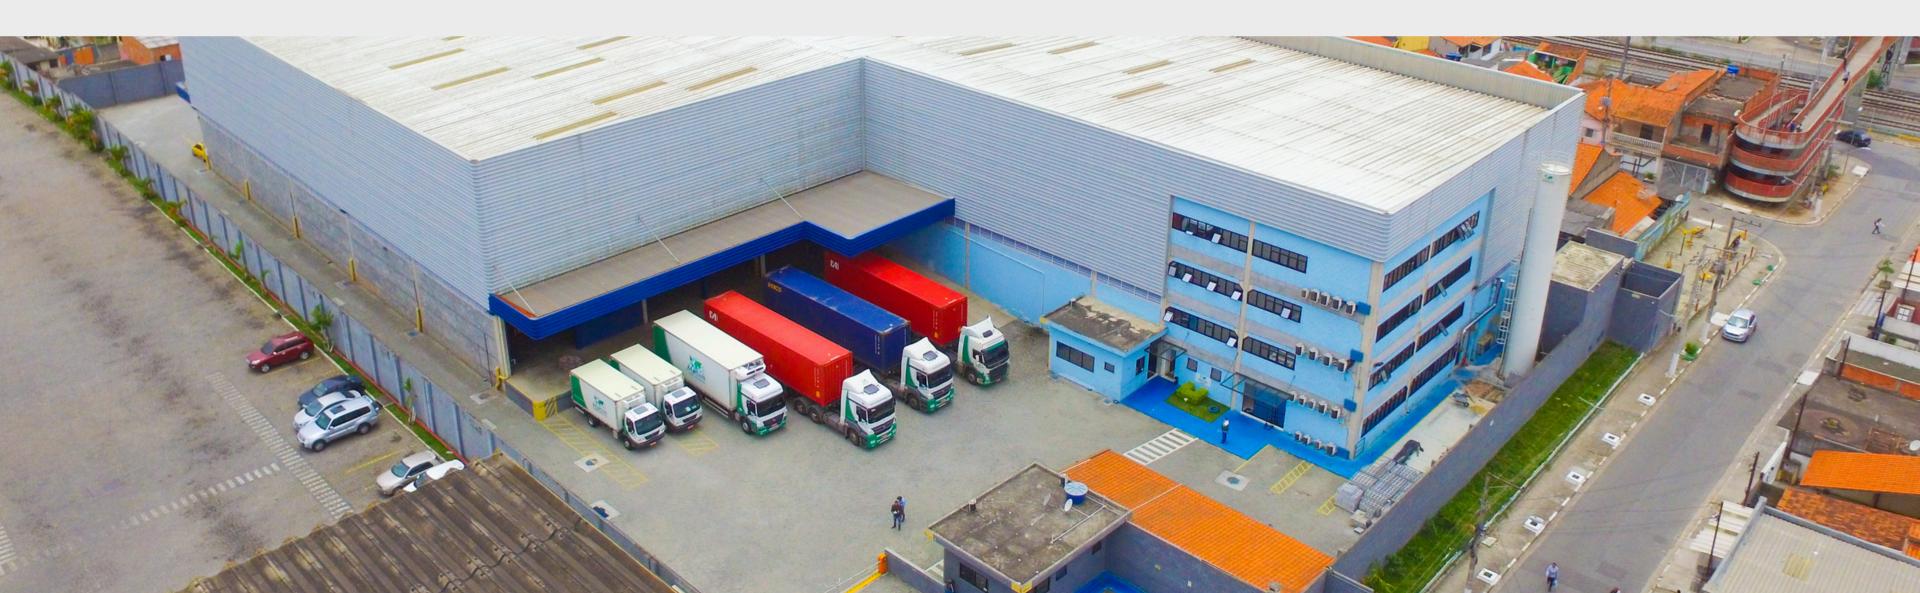

### **Head Office and Distribution Center**

• Poá, SP

## DISTRIBUTION CENTER - POÁ, SP

- 1. 11.000 m<sup>2</sup> total area
- 2. 8.500 m<sup>2</sup> built area:
- 3. 7.250 pallet positions;

- 4. 18 docks;
- 5. 12m<sup>2</sup> ceiling height;
- 6. Administrative building.