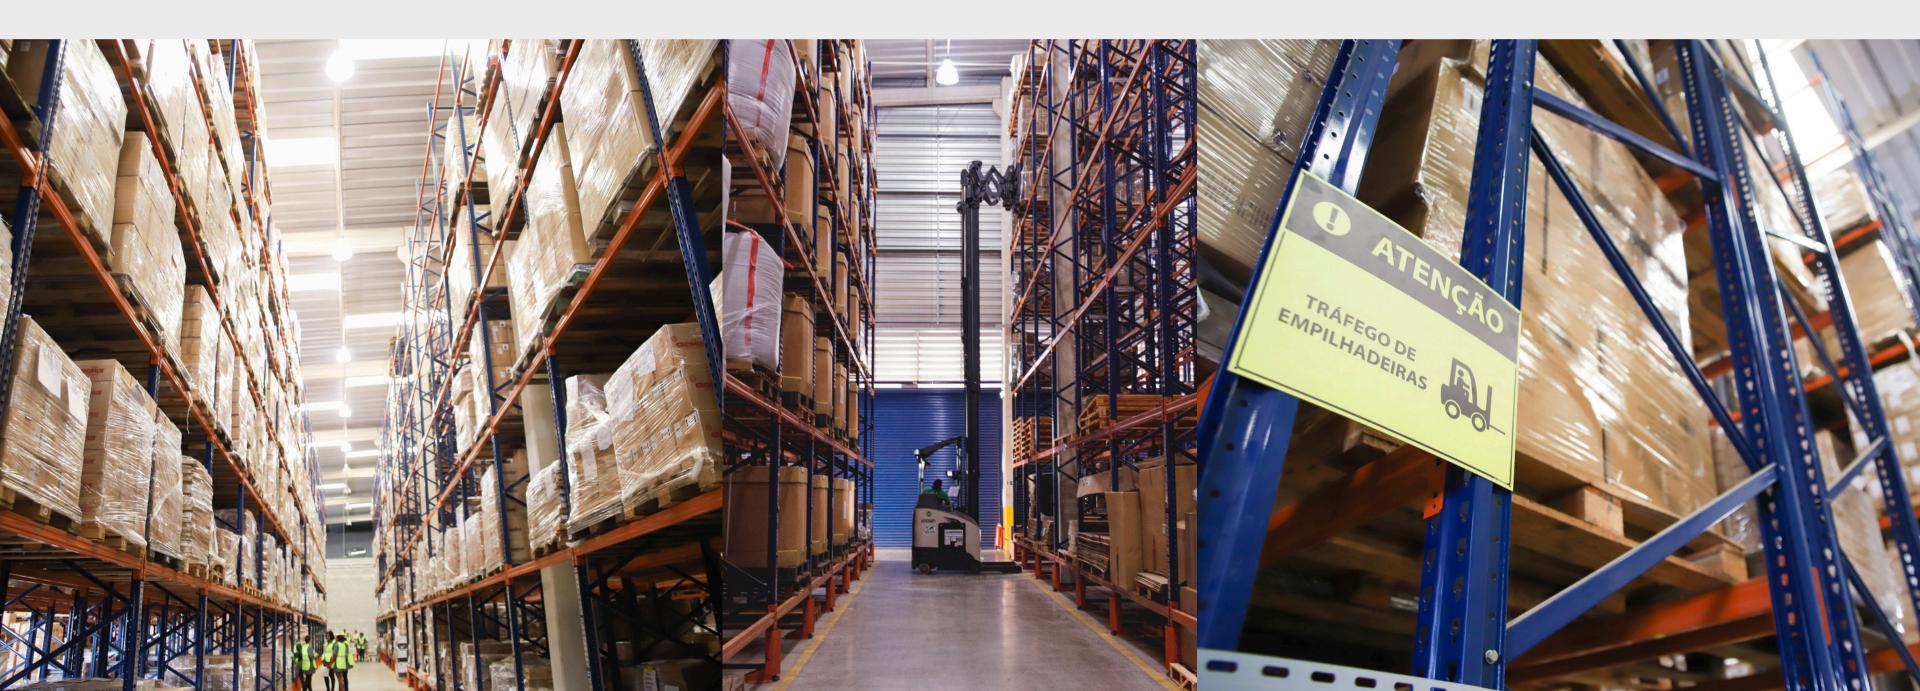

## **GENERAL WAREHOUSE**

**Certificates**:

MARTINS LOGÍSTICA INTERNACIONAL

## DISTRIBUTION CENTER - POÁ, SP

- 1. 11.000 m<sup>2</sup> total area
- 2. 8.500 m<sup>2</sup> built area:
- 3. 7.250 pallet positions;

- 4. 18 docks;
- 5. 12m<sup>2</sup> ceiling height;
- 6. Administrative building.